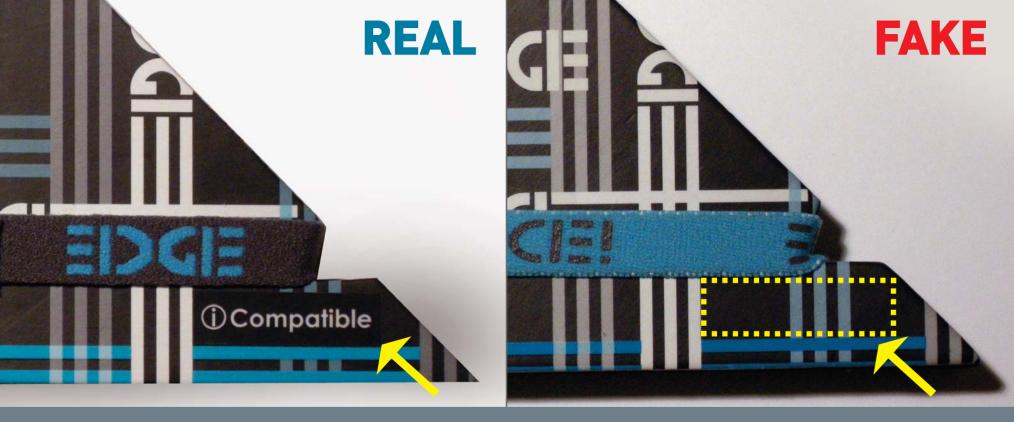

The real iEDGE has three semi-circular indents on the bottom right hand corner of the plastic casing.
Our cartridge has all plastic fins intact along the width of the NDS gold plated connection strip

The real iEDGE box has a small rectangular sticker, saying " i compatible".