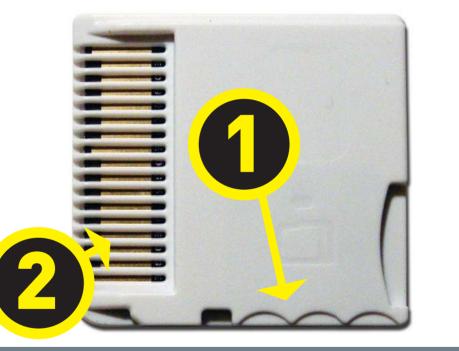

The real iEDGE has three semi-circular indents on the bottom right hand corner of the plastic casing.
Our cartridge has all plastic fins intact along the width of the NDS gold plated connection strip

The real iEDGE box has a small rectangular sticker, saying " i compatible".