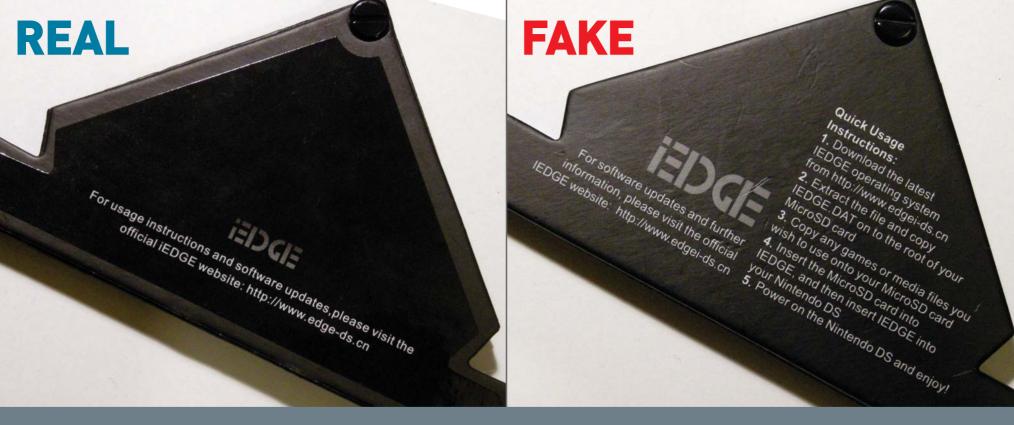

The real iEDGE elastic fabric band is embroidered and has grey on the front and blue on the back.

Text on the reverse of the real iEDGE box is different to that of the fake.

The real iEDGE plastic casing is only made in **White** plastic, whereas the **fakes** seen to date in the market are all **black**!