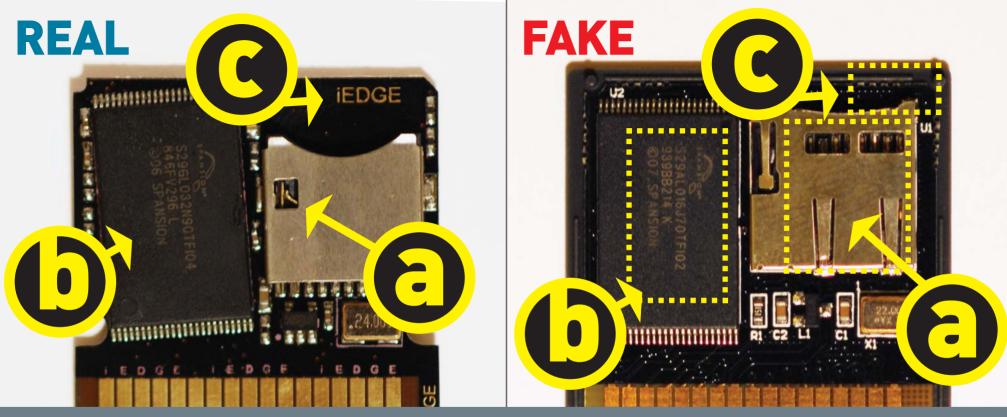

a.) The real iEDGE uses a non spring loaded Micro SD slot ensures longer life span and prevents card slot insertion failures.

- **b.**) We use a different type of flash to the fake iEDGE cart.
- c.) The real iEDGE has an iEDGE marking at the mouth of the Micro SD slot.