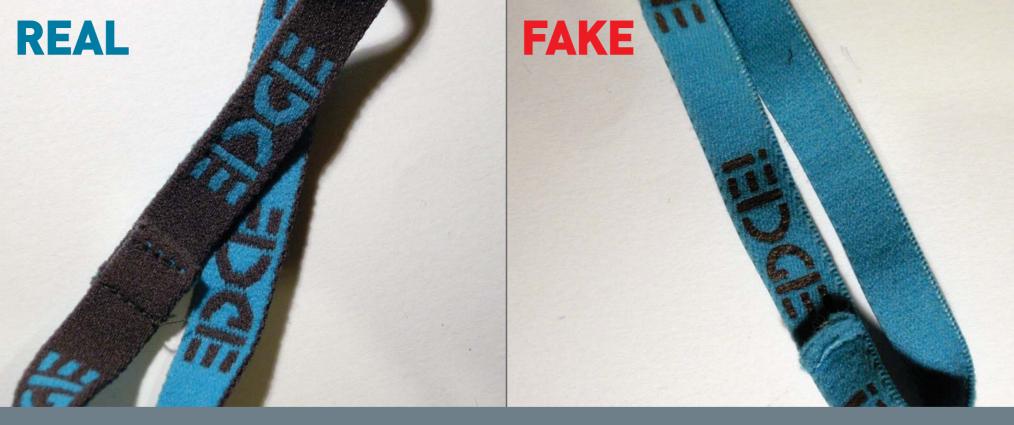

The real iEDGE elastic fabric band is embroidered and has grey on the front and blue on the back.

Text on the reverse of the real iEDGE box is different to that of the fake.

The real iEDGE plastic casing is only made in **White** plastic, whereas the **fakes** seen to date in the market are all **black**!