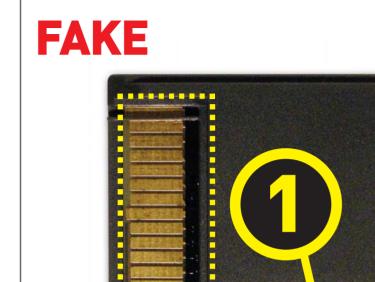

The real iEDGE has three semi-circular indents on the bottom right hand corner of the plastic casing.
Our cartridge has all plastic fins intact along the width of the NDS gold plated connection strip

The real iEDGE box has a small rectangular sticker, saying " i compatible".