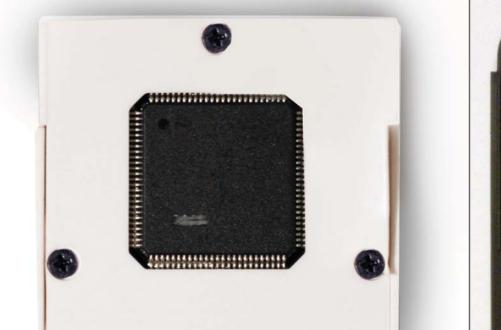

## iedge

The real iEDGE cartridge casing is secured by three screws, ensuring better fit and durability. The fake iEDGE snaps together and breaks easily caused by absence of screws, normally used to secure the casing.